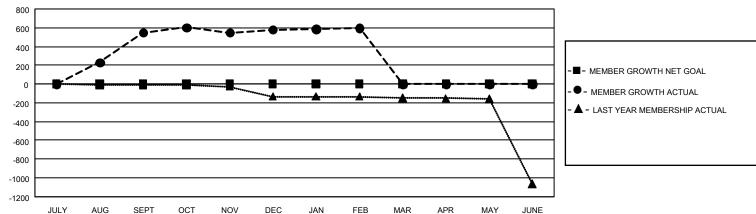

## GMT Constitutional Area 5 - C, Group A

REPORT DOES NOT INCLUDE CLUBS IN UNDISTRICTED AREAS.

| Clubs         |               |             |               | Members               |                        |                         |                                                    |  |
|---------------|---------------|-------------|---------------|-----------------------|------------------------|-------------------------|----------------------------------------------------|--|
|               | RESULTS FOR   | R 2020-2021 |               | RESULTS FOR 2020-2021 |                        |                         |                                                    |  |
| QUARTER       | NEW CLUB GOAL | NEW CLUBS   | DROPPED CLUBS | QUARTER MEME          | BER GROWTH NET<br>GOAL | MEMBER GROWTH<br>ACTUAL | DROPPED<br>MEMBERS ACTUAL<br>(including transfers) |  |
| JULY/AUG/SEPT | 0             | 0           | 4             | JULY/AUG/SEPT         | 0                      | 629                     | 44                                                 |  |
| OCT/NOV/DEC   | 0             | 0           | 0             | OCT/NOV/DEC           | 0                      | 280                     | 137                                                |  |
| JAN/FEB/MAR   | 0             | 0           | 0             | JAN/FEB/MAR           | 0                      | 19                      | 3                                                  |  |
| APR/MAY/JUNE  | 0             | 0           | 0             | APR/MAY/JUNE          | 0                      | 0                       | 0                                                  |  |